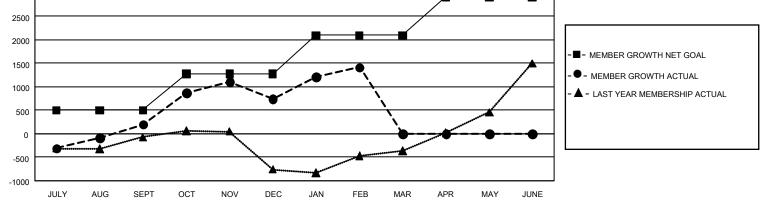

## GMT MONTHLY MEMBERSHIP PROGRESS REPORT

GMT Constitutional Area 3, Group B

REPORT DOES NOT INCLUDE CLUBS IN UNDISTRICTED AREAS.

| Clubs                 |               |           |               | Members               |                        |                         |                                                    |  |
|-----------------------|---------------|-----------|---------------|-----------------------|------------------------|-------------------------|----------------------------------------------------|--|
| RESULTS FOR 2019-2020 |               |           |               | RESULTS FOR 2019-2020 |                        |                         |                                                    |  |
| QUARTER               | NEW CLUB GOAL | NEW CLUBS | DROPPED CLUBS | QUARTER MEME          | BER GROWTH NET<br>GOAL | MEMBER GROWTH<br>ACTUAL | DROPPED<br>MEMBERS ACTUAL<br>(including transfers) |  |
| JULY/AUG/SEPT         | 54            | 4         | 1             | JULY/AUG/SEPT         | 1,500                  | 1,402                   | 1,070                                              |  |
| OCT/NOV/DEC           | 48            | 18        | 13            | OCT/NOV/DEC           | 2,313                  | 1,605                   | 1,039                                              |  |
| JAN/FEB/MAR           | 39            | 19        | 2             | JAN/FEB/MAR           | 2,481                  | 929                     | 201                                                |  |
| APR/MAY/JUNE          | 48            | 0         | 0             | APR/MAY/JUNE          | 2,427                  | 0                       | 0                                                  |  |

## GOALS AND ACTUAL NEW CLUBS CUMULATIVE

| DROPPED CLUBS: 16           |       | 635 CLUBS OF 1,339 ADDED 1 OR<br>MORE NEW MEMBERS | GENDER DISTRIBUTION             |                 |        |
|-----------------------------|-------|---------------------------------------------------|---------------------------------|-----------------|--------|
|                             |       |                                                   | MALE 17,485 (42.33              |                 |        |
|                             |       |                                                   | FEMALE                          | 23,817 (57.67%) |        |
| DROPPED MEMBERS             |       |                                                   |                                 |                 |        |
| DECEASED                    | 142   | CLICK HERE FOR CUMULATIVE                         | TOTAL FAMILY UNIT MEMBERS       |                 | 12,047 |
| CLUB CANCELLED264OTHER1,904 |       | MEMBERSHIP DATA                                   | FAMILY MEMBERS PAYING HALF DUES |                 |        |
|                             |       |                                                   |                                 |                 |        |
| TOTAL                       | 2,310 |                                                   |                                 |                 |        |