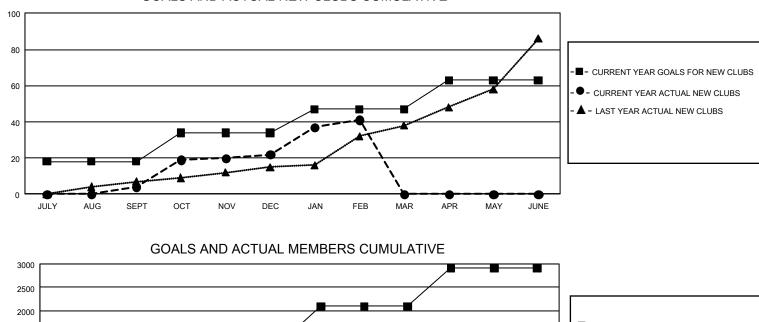

## GMT MONTHLY MEMBERSHIP PROGRESS REPORT

GMT Constitutional Area 3, Group B

REPORT DOES NOT INCLUDE CLUBS IN UNDISTRICTED AREAS.

| Clubs                 |               |           |               | Members               |                        |                         |                                                    |  |
|-----------------------|---------------|-----------|---------------|-----------------------|------------------------|-------------------------|----------------------------------------------------|--|
| RESULTS FOR 2019-2020 |               |           |               | RESULTS FOR 2019-2020 |                        |                         |                                                    |  |
| QUARTER               | NEW CLUB GOAL | NEW CLUBS | DROPPED CLUBS | QUARTER MEME          | BER GROWTH NET<br>GOAL | MEMBER GROWTH<br>ACTUAL | DROPPED<br>MEMBERS ACTUAL<br>(including transfers) |  |
| JULY/AUG/SEPT         | 54            | 4         | 1             | JULY/AUG/SEPT         | 1,500                  | 1,402                   | 1,070                                              |  |
| OCT/NOV/DEC           | 48            | 18        | 13            | OCT/NOV/DEC           | 2,313                  | 1,605                   | 1,039                                              |  |
| JAN/FEB/MAR           | 39            | 19        | 2             | JAN/FEB/MAR           | 2,481                  | 929                     | 201                                                |  |
| APR/MAY/JUNE          | 48            | 0         | 0             | APR/MAY/JUNE          | 2,427                  | 0                       | 0                                                  |  |

## GOALS AND ACTUAL NEW CLUBS CUMULATIVE

| DROPPED CLUBS: 16           |       | 635 CLUBS OF 1,339 ADDED 1 OR<br>MORE NEW MEMBERS | GENDER DISTRIBUTION             |                 |        |
|-----------------------------|-------|---------------------------------------------------|---------------------------------|-----------------|--------|
|                             |       |                                                   | MALE 17,485 (42.33              |                 |        |
|                             |       |                                                   | FEMALE                          | 23,817 (57.67%) |        |
| DROPPED MEMBERS             |       |                                                   |                                 |                 |        |
| DECEASED                    | 142   | CLICK HERE FOR CUMULATIVE                         | TOTAL FAMILY UNIT MEMBERS       |                 | 12,047 |
| CLUB CANCELLED264OTHER1,904 |       | MEMBERSHIP DATA                                   | FAMILY MEMBERS PAYING HALF DUES |                 |        |
|                             |       |                                                   |                                 |                 |        |
| TOTAL                       | 2,310 |                                                   |                                 |                 |        |